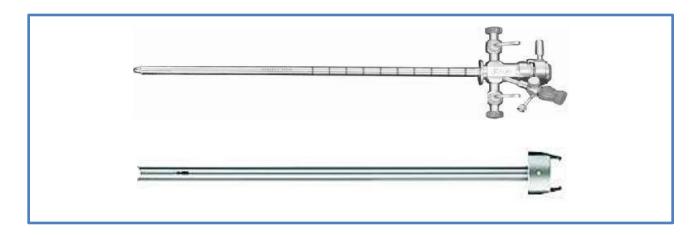

## **CYSTO-URETHROSCOPE SHEATHS WITH OBTURATOR**

| S.NO. | DESCRIPTION                               | ART NO.       | SIZE         |
|-------|-------------------------------------------|---------------|--------------|
| 01    | Cysto-Urethroscope sheath with Obturator  | DM-CYS-200-01 | 17 Ch. / Fr. |
| 02    | Cysto- Urethroscope sheath with Obturator | DM-CYS-200-02 | 19 Ch. / Fr. |
| 03    | Cysto- Urethroscope sheath with Obturator | DM-CYS-200-03 | 20 Ch. / Fr. |
| 04    | Cysto- Urethroscope sheath with Obturator | DM-CYS-200-04 | 22 Ch. / Fr. |
| 05    | Cysto- Urethroscope sheath with Obturator | DM-CYS-200-05 | 25 Ch. / Fr. |

<sup>\*</sup>Telescope excluded