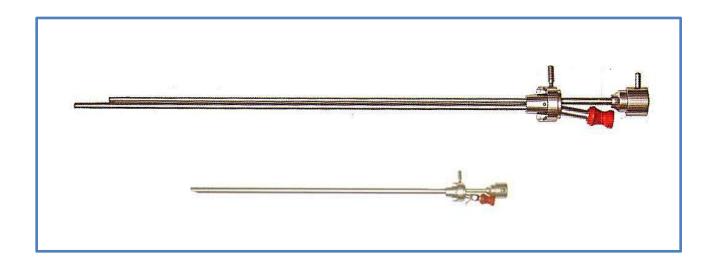

## **CYSTO-URETHROSCOPE SHEATHS WITH OBTURATOR**

| S.NO. | DESCRIPTION                               | ART NO.       | SIZE         |
|-------|-------------------------------------------|---------------|--------------|
| 01    | Cysto-Urethroscope sheath with Obturator  | DM-CYS-200-01 | 17 Ch. / Fr. |
| 02    | Cysto- Urethroscope sheath with Obturator | DM-CYS-200-02 | 19 Ch. / Fr. |
| 03    | Cysto- Urethroscope sheath with Obturator | DM-CYS-200-03 | 20 Ch. / Fr. |
| 04    | Cysto- Urethroscope sheath with Obturator | DM-CYS-200-04 | 22 Ch. / Fr. |
| 05    | Cysto- Urethroscope sheath with Obturator | DM-CYS-200-05 | 25 Ch. / Fr. |

#### **Visual Obturator**

| S.NO. | DESCRIPTION      | ART NO.      | DIAMETER     |
|-------|------------------|--------------|--------------|
| 01    | Visual Obturator | DM-VO-200-01 | 17 Ch. / Fr. |
| 02    | Visual Obturator | DM-VO-200-02 | 19 Ch. / Fr. |
| 03    | Visual Obturator | DM-VO-200-03 | 20 Ch. / Fr. |
| 04    | Visual Obturator | DM-VO-200-04 | 22 Ch. / Fr. |
| 05    | Visual Obturator | DM-VO-200-05 | 25 Ch. / Fr. |