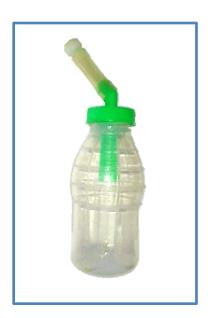

### **EVACUATOR**

| S.NO. | DESCRIPTION    | ART NO.      |
|-------|----------------|--------------|
| 01    | Bard Evacuator | DM-BE-200-22 |

| S.NO. | DESCRIPTION           | ART NO.      |
|-------|-----------------------|--------------|
| 01    | Bottle Type Evacuator | DM-BT-200-23 |