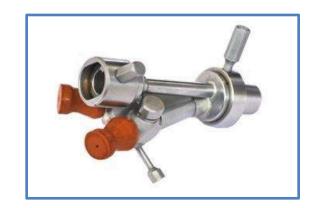

#### **WORKING ELEMENT**

| S.NO. | DESCRIPTION              | ART NO.      |
|-------|--------------------------|--------------|
| 01    | Working Element, PASSIVE | DM-WP-200-08 |
| 02    | Working Element, ACTIVE  | DM-WA-200-09 |

### **RESECTOSCOPES**

| S.NO. | DESCRIPTION                                      | ART NO.      |
|-------|--------------------------------------------------|--------------|
| 01    | Resectoscopy Inner / Outer sheath with Obturator | DM-IO-200-10 |
| 02    | Resectoscopy visual Obturator                    | DM-VO-200-11 |
| 03    | Resectoscopy deflecting Obturator                | DM-DO-200-12 |