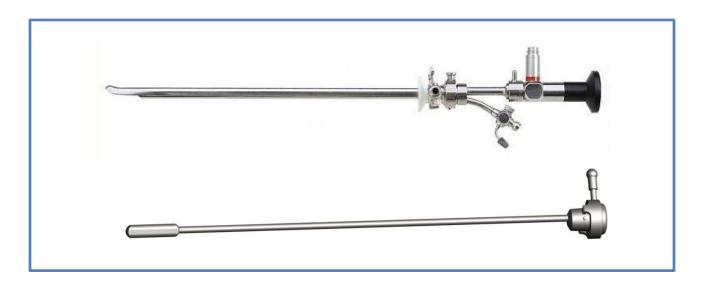

## **CYSTO-URETHROSCOPE SHEATHS WITH OBTURATOR**

| S.NO. | DESCRIPTION                               | ART NO.       | SIZE         |
|-------|-------------------------------------------|---------------|--------------|
| 01    | Cysto-Urethroscope sheath with Obturator  | DM-CYS-200-01 | 17 Ch. / Fr. |
| 02    | Cysto- Urethroscope sheath with Obturator | DM-CYS-200-02 | 19 Ch. / Fr. |
| 03    | Cysto- Urethroscope sheath with Obturator | DM-CYS-200-03 | 20 Ch. / Fr. |
| 04    | Cysto- Urethroscope sheath with Obturator | DM-CYS-200-04 | 22 Ch. / Fr. |
| 05    | Cysto- Urethroscope sheath with Obturator | DM-CYS-200-05 | 25 Ch. / Fr. |

#### **Visual Obturator**

| S.NO. | DESCRIPTION      | ART NO.      | DIAMETER     |
|-------|------------------|--------------|--------------|
| 01    | Visual Obturator | DM-VO-200-01 | 17 Ch. / Fr. |
| 02    | Visual Obturator | DM-VO-200-02 | 19 Ch. / Fr. |
| 03    | Visual Obturator | DM-VO-200-03 | 20 Ch. / Fr. |
| 04    | Visual Obturator | DM-VO-200-04 | 22 Ch. / Fr. |
| 05    | Visual Obturator | DM-VO-200-05 | 25 Ch. / Fr. |