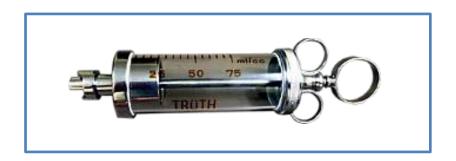

#### **TOOMEY SYRINGE**

| S.NO. | DESCRIPTION    | ART NO.    | WORKING LENGTH |
|-------|----------------|------------|----------------|
| 01    | Toomey Syringe | DM-200-100 | 75 ml          |
|       |                |            | 100 ml         |