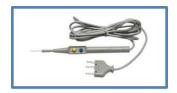

## **ACCESSORIES**

| S.NO. | DESCRIPTION                         | ART NO.       |
|-------|-------------------------------------|---------------|
| 01    | Dumble Washer                       | DM-CYS-200-06 |
| 02    | Patient Plate Cord                  | DM-CYS-200-08 |
| 03    | Patient Plate long steel            | DM-SL-200-09  |
| 04    | Patient plate short steel           | DM-SS-200-10  |
| 05    | Pencil switch with cord & jack      | DM-PS-200-11  |
| 06    | TUR Adopter                         | DM-TU-200-12  |
| 07    | Silicon Patient Plate<br>with Cable | DM-SP-200-13  |