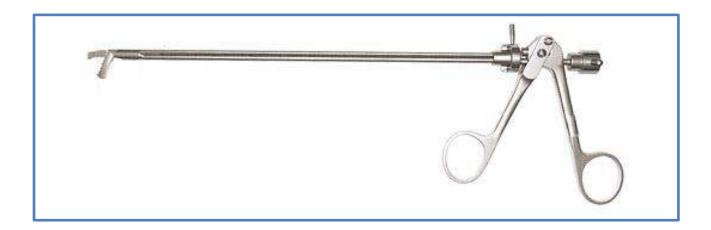

### **FORCEPS FOR CYSTO-URETHEROSCOPY**

| 0.110 | D. E. C. C. L. C. | 457446                           | D1444555       | 14400141110       |  |
|-------|-------------------------------------------------------------------------------------------------------------------------------------------------------------------------------------------------------------------------------------------------------------------------------------------------------------------------------------------------------------------------------------------------------------------------------------------------------------------------------------------------------------------------------------------------------------------------------------------------------------------------------------------------------------------------------------------------------------------------------------------------------------------------------------------------------------------------------------------------------------------------------------------------------------------------------------------------------------------------------------------------------------------------------------------------------------------------------------------------------------------------------------------------------------------------------------------------------------------------------------------------------------------------------------------------------------------------------------------------------------------------------------------------------------------------------------------------------------------------------------------------------------------------------------------------------------------------------------------------------------------------------------------------------------------------------------------------------------------------------------------------------------------------------------------------------------------------------------------------------------------------------------------------------------------------------------------------------------------------------------------------------------------------------------------------------------------------------------------------------------------------------|----------------------------------|----------------|-------------------|--|
| S.NO. | DESCRIPTION                                                                                                                                                                                                                                                                                                                                                                                                                                                                                                                                                                                                                                                                                                                                                                                                                                                                                                                                                                                                                                                                                                                                                                                                                                                                                                                                                                                                                                                                                                                                                                                                                                                                                                                                                                                                                                                                                                                                                                                                                                                                                                                   | ART NO.                          | DIAMETER       | WORKING<br>LENGTH |  |
| 01    | Flexible Alligator Forcep                                                                                                                                                                                                                                                                                                                                                                                                                                                                                                                                                                                                                                                                                                                                                                                                                                                                                                                                                                                                                                                                                                                                                                                                                                                                                                                                                                                                                                                                                                                                                                                                                                                                                                                                                                                                                                                                                                                                                                                                                                                                                                     | DM-A5-300-40<br>DM-A7-300-40     | 5 Fr.<br>7 F.  | 40 cm<br>40 cm    |  |
| 02    | Semi Rigid alligator<br>Forcep                                                                                                                                                                                                                                                                                                                                                                                                                                                                                                                                                                                                                                                                                                                                                                                                                                                                                                                                                                                                                                                                                                                                                                                                                                                                                                                                                                                                                                                                                                                                                                                                                                                                                                                                                                                                                                                                                                                                                                                                                                                                                                | DM-R-A5-301-40<br>DM-R-A7-301-40 | 5 Fr.<br>7 Fr. | 40 cm<br>40 cm    |  |
| 03    | Flexible Biopsy Forcep                                                                                                                                                                                                                                                                                                                                                                                                                                                                                                                                                                                                                                                                                                                                                                                                                                                                                                                                                                                                                                                                                                                                                                                                                                                                                                                                                                                                                                                                                                                                                                                                                                                                                                                                                                                                                                                                                                                                                                                                                                                                                                        | DM-B5-302-40<br>DM-B7-302-40     | 5 Fr.<br>7 Fr. | 40 cm<br>40 cm    |  |
| 04    | Semi Rigid Biopsy<br>Forcep                                                                                                                                                                                                                                                                                                                                                                                                                                                                                                                                                                                                                                                                                                                                                                                                                                                                                                                                                                                                                                                                                                                                                                                                                                                                                                                                                                                                                                                                                                                                                                                                                                                                                                                                                                                                                                                                                                                                                                                                                                                                                                   | DM-R-B5-303-40<br>DM-R-B7-303-40 | 5 Fr.<br>7 Fr. | 40 cm<br>40 cm    |  |
| 05    | Flexible Scissor Forcep                                                                                                                                                                                                                                                                                                                                                                                                                                                                                                                                                                                                                                                                                                                                                                                                                                                                                                                                                                                                                                                                                                                                                                                                                                                                                                                                                                                                                                                                                                                                                                                                                                                                                                                                                                                                                                                                                                                                                                                                                                                                                                       | DM-S5-304-40<br>DM-S7-304-40     | 5 Fr.<br>7 Fr. | 40 cm<br>40 cm    |  |
| 06    | Semi Rigid Scissor<br>Forcep                                                                                                                                                                                                                                                                                                                                                                                                                                                                                                                                                                                                                                                                                                                                                                                                                                                                                                                                                                                                                                                                                                                                                                                                                                                                                                                                                                                                                                                                                                                                                                                                                                                                                                                                                                                                                                                                                                                                                                                                                                                                                                  | DM-R-S5-305-40<br>DM-R-S7-305-40 | 5 Fr.<br>7 Fr. | 40 cm<br>40 cm    |  |

### **FORCEP FOR NEPHROSCOPY**

| S.NO. | DESCRIPTION                   | ART NO.                                      | DIAMETER                 | WORKING<br>LENGTH                |  |
|-------|-------------------------------|----------------------------------------------|--------------------------|----------------------------------|--|
| 01    | Alligator Forcep for P.C.N.L. | DM-PC-25-306<br>DM-PC-30-306<br>DM-PC-35-306 | 2.5 mm<br>3 mm<br>3.5 mm | 35-40 cm<br>35-40 cm<br>35-40 cm |  |
| 02    | Bi-prong Forcep for P.C.N.L.  | DM-PC-25-307<br>DM-PC-30-307<br>DM-PC-35-307 | 2.5 mm<br>3 mm<br>3.5 mm | 35-40 cm<br>35-40 cm<br>35-40 cm |  |
| 03    | Tripong Forcep for P.C.N.L.   | DM-PC-25-308<br>DM-PC-30-308<br>DM-PC-35-308 | 2.5 mm<br>3 mm<br>3.5 mm | 35-40 cm<br>35-40 cm<br>35-40 cm |  |
| 04    | Alligator Forcep for URS      | DM-UR-40-309<br>DM-UR-50-309                 | 4 Fr.<br>5 Fr.           | 60 cm<br>60 cm                   |  |
| 05    | Tripong Forcep for URS        | DM-UR-30-310<br>DM-UR-40-310                 | 3 Fr.<br>4.2 Fr.         | 60 cm<br>60 cm                   |  |