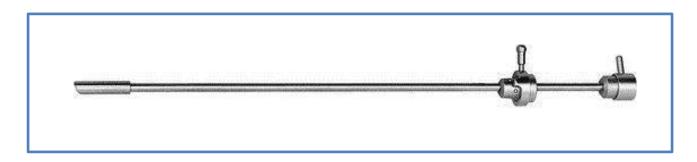

#### **CYSTOSCOPE BRIDGE WITH INSTRUMENT CHANNELS**

| S.NO. | DESCRIPTION                      | ART NO.       |
|-------|----------------------------------|---------------|
| 01    | Cystoscopy Bridge Single Channel | DM-CBS-200-06 |
| 02    | Cystoscopy Bridge Double Channel | DM-CBD-200-07 |