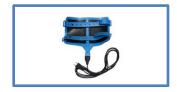

## **ACCESSORIES**

| S.NO. | DESCRIPTION                         | ART NO.       |
|-------|-------------------------------------|---------------|
| 01    | Dumble Washer                       | DM-CYS-200-06 |
| 02    | Patient Plate Cord                  | DM-CYS-200-08 |
| 03    | Patient Plate long steel            | DM-SL-200-09  |
| 04    | Patient plate short steel           | DM-SS-200-10  |
| 05    | Pencil switch with cord & jack      | DM-PS-200-11  |
| 06    | TUR Adopter                         | DM-TU-200-12  |
| 07    | Silicon Patient Plate<br>with Cable | DM-SP-200-13  |