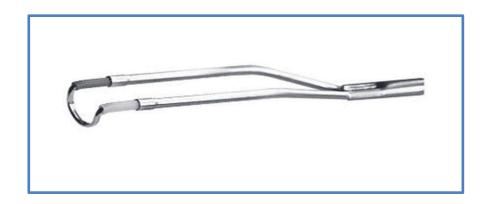

#### **CYSTOSCOPE BRIDGE WITH INSTRUMENT CHANNELS**

| S.NO. | DESCRIPTION                      | ART NO.       |
|-------|----------------------------------|---------------|
| 01    | Cystoscopy Bridge Single Channel | DM-CBS-200-06 |
| 02    | Cystoscopy Bridge Double Channel | DM-CBD-200-07 |

#### **WORKING ELEMENT**

| S.NO. | DESCRIPTION              | ART NO.      |
|-------|--------------------------|--------------|
| 01    | Working Element, PASSIVE | DM-WP-200-08 |
| 02    | Working Element, ACTIVE  | DM-WA-200-09 |