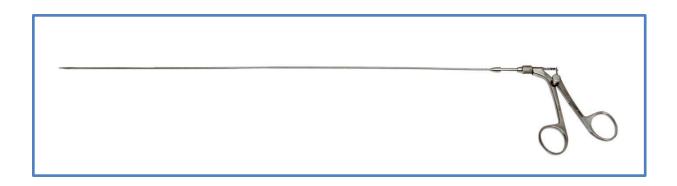

### **FORCEPS FOR CYSTO-URETHEROSCOPY**

| 0.110 | D. E. C. C. L. C. | 457446                           | D1444555       | 14400141110       |  |
|-------|-------------------------------------------------------------------------------------------------------------------------------------------------------------------------------------------------------------------------------------------------------------------------------------------------------------------------------------------------------------------------------------------------------------------------------------------------------------------------------------------------------------------------------------------------------------------------------------------------------------------------------------------------------------------------------------------------------------------------------------------------------------------------------------------------------------------------------------------------------------------------------------------------------------------------------------------------------------------------------------------------------------------------------------------------------------------------------------------------------------------------------------------------------------------------------------------------------------------------------------------------------------------------------------------------------------------------------------------------------------------------------------------------------------------------------------------------------------------------------------------------------------------------------------------------------------------------------------------------------------------------------------------------------------------------------------------------------------------------------------------------------------------------------------------------------------------------------------------------------------------------------------------------------------------------------------------------------------------------------------------------------------------------------------------------------------------------------------------------------------------------------|----------------------------------|----------------|-------------------|--|
| S.NO. | DESCRIPTION                                                                                                                                                                                                                                                                                                                                                                                                                                                                                                                                                                                                                                                                                                                                                                                                                                                                                                                                                                                                                                                                                                                                                                                                                                                                                                                                                                                                                                                                                                                                                                                                                                                                                                                                                                                                                                                                                                                                                                                                                                                                                                                   | ART NO.                          | DIAMETER       | WORKING<br>LENGTH |  |
| 01    | Flexible Alligator Forcep                                                                                                                                                                                                                                                                                                                                                                                                                                                                                                                                                                                                                                                                                                                                                                                                                                                                                                                                                                                                                                                                                                                                                                                                                                                                                                                                                                                                                                                                                                                                                                                                                                                                                                                                                                                                                                                                                                                                                                                                                                                                                                     | DM-A5-300-40<br>DM-A7-300-40     | 5 Fr.<br>7 F.  | 40 cm<br>40 cm    |  |
| 02    | Semi Rigid alligator<br>Forcep                                                                                                                                                                                                                                                                                                                                                                                                                                                                                                                                                                                                                                                                                                                                                                                                                                                                                                                                                                                                                                                                                                                                                                                                                                                                                                                                                                                                                                                                                                                                                                                                                                                                                                                                                                                                                                                                                                                                                                                                                                                                                                | DM-R-A5-301-40<br>DM-R-A7-301-40 | 5 Fr.<br>7 Fr. | 40 cm<br>40 cm    |  |
| 03    | Flexible Biopsy Forcep                                                                                                                                                                                                                                                                                                                                                                                                                                                                                                                                                                                                                                                                                                                                                                                                                                                                                                                                                                                                                                                                                                                                                                                                                                                                                                                                                                                                                                                                                                                                                                                                                                                                                                                                                                                                                                                                                                                                                                                                                                                                                                        | DM-B5-302-40<br>DM-B7-302-40     | 5 Fr.<br>7 Fr. | 40 cm<br>40 cm    |  |
| 04    | Semi Rigid Biopsy<br>Forcep                                                                                                                                                                                                                                                                                                                                                                                                                                                                                                                                                                                                                                                                                                                                                                                                                                                                                                                                                                                                                                                                                                                                                                                                                                                                                                                                                                                                                                                                                                                                                                                                                                                                                                                                                                                                                                                                                                                                                                                                                                                                                                   | DM-R-B5-303-40<br>DM-R-B7-303-40 | 5 Fr.<br>7 Fr. | 40 cm<br>40 cm    |  |
| 05    | Flexible Scissor Forcep                                                                                                                                                                                                                                                                                                                                                                                                                                                                                                                                                                                                                                                                                                                                                                                                                                                                                                                                                                                                                                                                                                                                                                                                                                                                                                                                                                                                                                                                                                                                                                                                                                                                                                                                                                                                                                                                                                                                                                                                                                                                                                       | DM-S5-304-40<br>DM-S7-304-40     | 5 Fr.<br>7 Fr. | 40 cm<br>40 cm    |  |
| 06    | Semi Rigid Scissor<br>Forcep                                                                                                                                                                                                                                                                                                                                                                                                                                                                                                                                                                                                                                                                                                                                                                                                                                                                                                                                                                                                                                                                                                                                                                                                                                                                                                                                                                                                                                                                                                                                                                                                                                                                                                                                                                                                                                                                                                                                                                                                                                                                                                  | DM-R-S5-305-40<br>DM-R-S7-305-40 | 5 Fr.<br>7 Fr. | 40 cm<br>40 cm    |  |