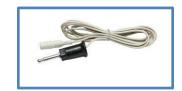

#### **HF CORD**

| S.NO. | DESCRIPTION | ART NO.    | WORKING LENGTH |
|-------|-------------|------------|----------------|
| 01    | HF Cord     | DM-201-016 | Standard       |

## **ACCESSORIES**

| S.NO. | DESCRIPTION                         | ART NO.       |
|-------|-------------------------------------|---------------|
| 01    | Dumble Washer                       | DM-CYS-200-06 |
| 02    | Patient Plate Cord                  | DM-CYS-200-08 |
| 03    | Patient Plate long steel            | DM-SL-200-09  |
| 04    | Patient plate short steel           | DM-SS-200-10  |
| 05    | Pencil switch with cord & jack      | DM-PS-200-11  |
| 06    | TUR Adopter                         | DM-TU-200-12  |
| 07    | Silicon Patient Plate<br>with Cable | DM-SP-200-13  |