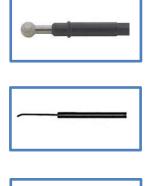

### **ELECTRODES**

| S.NO. | DESCRIPTION             | ART NO.      |   |
|-------|-------------------------|--------------|---|
| 01    | Loop Electrode          | DM-LE-200-13 |   |
| 02    | Ball Electrode          | DM-BE-200-14 |   |
| 03    | Collins knife Electrode | DM-CE-200-15 |   |
| 04    | Roller Ball Electrode   | DM-RB-200-16 | 6 |
| 05    | Vapor Electrode         | DM-VE-200-17 |   |