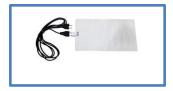

## **ACCESSORIES**

| S.NO. | DESCRIPTION                         | ART NO.       |
|-------|-------------------------------------|---------------|
| 01    | Dumble Washer                       | DM-CYS-200-06 |
| 02    | Patient Plate Cord                  | DM-CYS-200-08 |
| 03    | Patient Plate long steel            | DM-SL-200-09  |
| 04    | Patient plate short steel           | DM-SS-200-10  |
| 05    | Pencil switch with cord & jack      | DM-PS-200-11  |
| 06    | TUR Adopter                         | DM-TU-200-12  |
| 07    | Silicon Patient Plate<br>with Cable | DM-SP-200-13  |