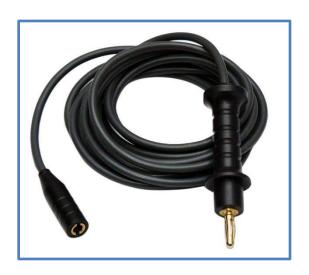

#### **HF CORD**

| S.NO. | DESCRIPTION | ART NO.    | WORKING LENGTH |
|-------|-------------|------------|----------------|
| 01    | HF Cord     | DM-201-016 | Standard       |