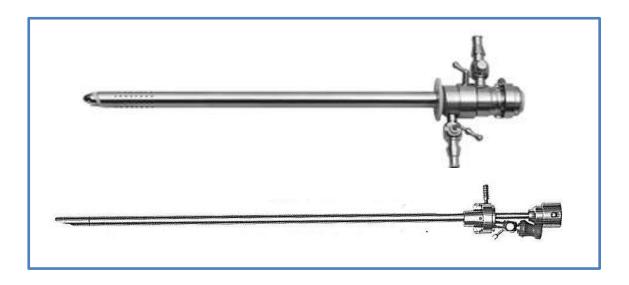

## **CYSTO-URETHROSCOPE SHEATHS WITH OBTURATOR**

| S.NO. | DESCRIPTION                               | ART NO.       | SIZE         |
|-------|-------------------------------------------|---------------|--------------|
| 01    | Cysto-Urethroscope sheath with Obturator  | DM-CYS-200-01 | 17 Ch. / Fr. |
| 02    | Cysto- Urethroscope sheath with Obturator | DM-CYS-200-02 | 19 Ch. / Fr. |
| 03    | Cysto- Urethroscope sheath with Obturator | DM-CYS-200-03 | 20 Ch. / Fr. |
| 04    | Cysto- Urethroscope sheath with Obturator | DM-CYS-200-04 | 22 Ch. / Fr. |
| 05    | Cysto- Urethroscope sheath with Obturator | DM-CYS-200-05 | 25 Ch. / Fr. |

#### **Visual Obturator**

| S.NO. | DESCRIPTION      | ART NO.      | DIAMETER     |
|-------|------------------|--------------|--------------|
| 01    | Visual Obturator | DM-VO-200-01 | 17 Ch. / Fr. |
| 02    | Visual Obturator | DM-VO-200-02 | 19 Ch. / Fr. |
| 03    | Visual Obturator | DM-VO-200-03 | 20 Ch. / Fr. |
| 04    | Visual Obturator | DM-VO-200-04 | 22 Ch. / Fr. |
| 05    | Visual Obturator | DM-VO-200-05 | 25 Ch. / Fr. |