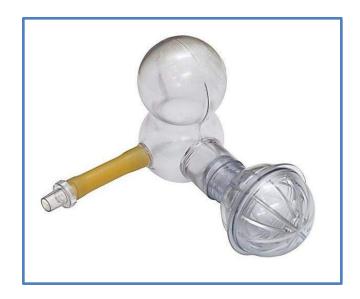

### **EVACUATOR**

| S.NO. | DESCRIPTION    | ART NO.      |
|-------|----------------|--------------|
| 01    | Bard Evacuator | DM-BE-200-22 |

| S.NO. | DESCRIPTION           | ART NO.      |
|-------|-----------------------|--------------|
| 01    | Bottle Type Evacuator | DM-BT-200-23 |