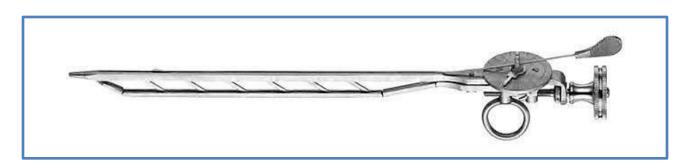

#### **CYSTOSCOPE BRIDGE WITH INSTRUMENT CHANNELS**

| S.NO. | DESCRIPTION                      | ART NO.       |
|-------|----------------------------------|---------------|
| 01    | Cystoscopy Bridge Single Channel | DM-CBS-200-06 |
| 02    | Cystoscopy Bridge Double Channel | DM-CBD-200-07 |