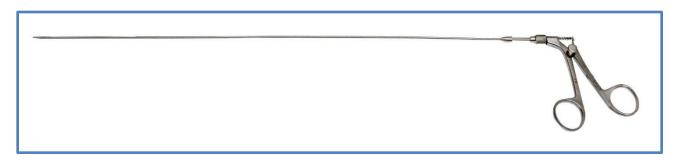

### **FORCEPS FOR CYSTO-URETHEROSCOPY**

| 0.110 | D. E. C. C. L. C. | 457446                           | D1444555       | 14400141110       |  |
|-------|-------------------------------------------------------------------------------------------------------------------------------------------------------------------------------------------------------------------------------------------------------------------------------------------------------------------------------------------------------------------------------------------------------------------------------------------------------------------------------------------------------------------------------------------------------------------------------------------------------------------------------------------------------------------------------------------------------------------------------------------------------------------------------------------------------------------------------------------------------------------------------------------------------------------------------------------------------------------------------------------------------------------------------------------------------------------------------------------------------------------------------------------------------------------------------------------------------------------------------------------------------------------------------------------------------------------------------------------------------------------------------------------------------------------------------------------------------------------------------------------------------------------------------------------------------------------------------------------------------------------------------------------------------------------------------------------------------------------------------------------------------------------------------------------------------------------------------------------------------------------------------------------------------------------------------------------------------------------------------------------------------------------------------------------------------------------------------------------------------------------------------|----------------------------------|----------------|-------------------|--|
| S.NO. | DESCRIPTION                                                                                                                                                                                                                                                                                                                                                                                                                                                                                                                                                                                                                                                                                                                                                                                                                                                                                                                                                                                                                                                                                                                                                                                                                                                                                                                                                                                                                                                                                                                                                                                                                                                                                                                                                                                                                                                                                                                                                                                                                                                                                                                   | ART NO.                          | DIAMETER       | WORKING<br>LENGTH |  |
| 01    | Flexible Alligator Forcep                                                                                                                                                                                                                                                                                                                                                                                                                                                                                                                                                                                                                                                                                                                                                                                                                                                                                                                                                                                                                                                                                                                                                                                                                                                                                                                                                                                                                                                                                                                                                                                                                                                                                                                                                                                                                                                                                                                                                                                                                                                                                                     | DM-A5-300-40<br>DM-A7-300-40     | 5 Fr.<br>7 F.  | 40 cm<br>40 cm    |  |
| 02    | Semi Rigid alligator<br>Forcep                                                                                                                                                                                                                                                                                                                                                                                                                                                                                                                                                                                                                                                                                                                                                                                                                                                                                                                                                                                                                                                                                                                                                                                                                                                                                                                                                                                                                                                                                                                                                                                                                                                                                                                                                                                                                                                                                                                                                                                                                                                                                                | DM-R-A5-301-40<br>DM-R-A7-301-40 | 5 Fr.<br>7 Fr. | 40 cm<br>40 cm    |  |
| 03    | Flexible Biopsy Forcep                                                                                                                                                                                                                                                                                                                                                                                                                                                                                                                                                                                                                                                                                                                                                                                                                                                                                                                                                                                                                                                                                                                                                                                                                                                                                                                                                                                                                                                                                                                                                                                                                                                                                                                                                                                                                                                                                                                                                                                                                                                                                                        | DM-B5-302-40<br>DM-B7-302-40     | 5 Fr.<br>7 Fr. | 40 cm<br>40 cm    |  |
| 04    | Semi Rigid Biopsy<br>Forcep                                                                                                                                                                                                                                                                                                                                                                                                                                                                                                                                                                                                                                                                                                                                                                                                                                                                                                                                                                                                                                                                                                                                                                                                                                                                                                                                                                                                                                                                                                                                                                                                                                                                                                                                                                                                                                                                                                                                                                                                                                                                                                   | DM-R-B5-303-40<br>DM-R-B7-303-40 | 5 Fr.<br>7 Fr. | 40 cm<br>40 cm    |  |
| 05    | Flexible Scissor Forcep                                                                                                                                                                                                                                                                                                                                                                                                                                                                                                                                                                                                                                                                                                                                                                                                                                                                                                                                                                                                                                                                                                                                                                                                                                                                                                                                                                                                                                                                                                                                                                                                                                                                                                                                                                                                                                                                                                                                                                                                                                                                                                       | DM-S5-304-40<br>DM-S7-304-40     | 5 Fr.<br>7 Fr. | 40 cm<br>40 cm    |  |
| 06    | Semi Rigid Scissor<br>Forcep                                                                                                                                                                                                                                                                                                                                                                                                                                                                                                                                                                                                                                                                                                                                                                                                                                                                                                                                                                                                                                                                                                                                                                                                                                                                                                                                                                                                                                                                                                                                                                                                                                                                                                                                                                                                                                                                                                                                                                                                                                                                                                  | DM-R-S5-305-40<br>DM-R-S7-305-40 | 5 Fr.<br>7 Fr. | 40 cm<br>40 cm    |  |