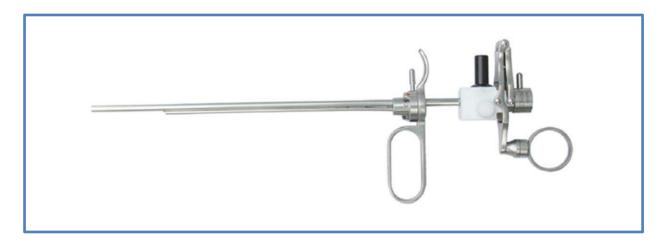

#### **CYSTOSCOPE BRIDGE WITH INSTRUMENT CHANNELS**

| S.NO. | DESCRIPTION                      | ART NO.       |
|-------|----------------------------------|---------------|
| 01    | Cystoscopy Bridge Single Channel | DM-CBS-200-06 |
| 02    | Cystoscopy Bridge Double Channel | DM-CBD-200-07 |