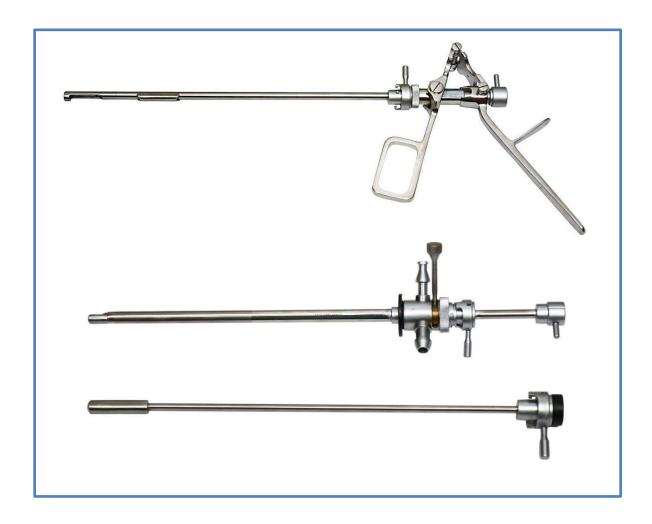

#### **WORKING ELEMENT**

| S.NO. | DESCRIPTION              | ART NO.      |
|-------|--------------------------|--------------|
| 01    | Working Element, PASSIVE | DM-WP-200-08 |
| 02    | Working Element, ACTIVE  | DM-WA-200-09 |

### **RESECTOSCOPES**

| S.NO. | DESCRIPTION                                      | ART NO.      |
|-------|--------------------------------------------------|--------------|
| 01    | Resectoscopy Inner / Outer sheath with Obturator | DM-IO-200-10 |
| 02    | Resectoscopy visual Obturator                    | DM-VO-200-11 |
| 03    | Resectoscopy deflecting Obturator                | DM-DO-200-12 |