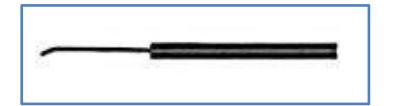

### **ELECTRODES**

| S.NO. | DESCRIPTION             | ART NO.      |   |
|-------|-------------------------|--------------|---|
| 01    | Loop Electrode          | DM-LE-200-13 |   |
| 02    | Ball Electrode          | DM-BE-200-14 |   |
| 03    | Collins knife Electrode | DM-CE-200-15 |   |
| 04    | Roller Ball Electrode   | DM-RB-200-16 | 6 |
| 05    | Vapor Electrode         | DM-VE-200-17 |   |